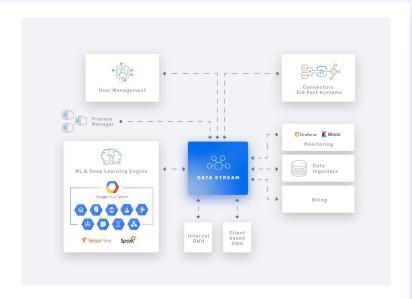

**Scope:** Our AI & Data Science framework (presented on the right) was used in the project rests on three fundamental pillars: the Observability Framework, the Experiments Framework, and Production.