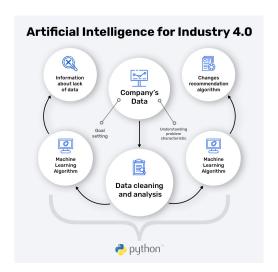

### Optimisation of production line parameters with VertexAI

https://stepwise.pl/case-studies/machine-learning-for-industry-4-0/

### Challenge

Creation of an algorithm that, using the available data, optimises the production process, speeds up machine changeovers and assists the operator team. External parameters such as temperature, type of raw material used in production and humidity had to be taken into account.

#### **Results**

Our experiments have proven that VertexAl enables faster model training and optimisation than on an on-premise infrastructure. The rate of correct prediction of machine settings was 75%. Costs of future infrastructure maintenance have been reduced to the minimum.