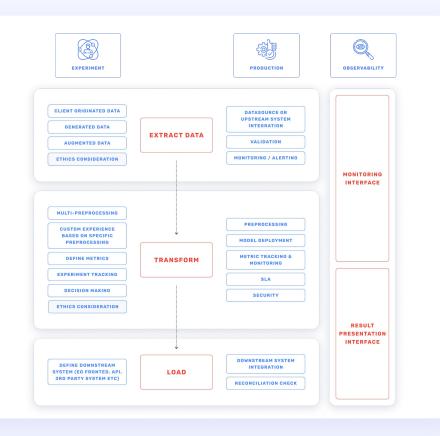

**Scope:** Our AI & Data Science framework (presented on the right) was used in the project rests on three fundamental pillars: the Observability Framework, the Experiments Framework, and Production.